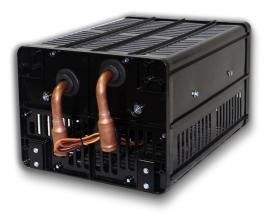

# Compact Under-Seat Heater T12-12809 Robust, Light-weight and Cost Competitive Heater

Compact under-seat heater with all aluminum heater core designed for low pressure and low coolant flow, suited for all climates and vehicles. Can be filled as a stand alone unit for multiple placements. This low cost multi-functional heater will suit all budgets.

#### **Features**

- Simple compact design
- All aluminum heater core
- Single or multi-pack use
- Available in 12 and 24 vdc
- · Connection in minutes
- Brush or brushless motors

#### **Benefits**

- Light-weight
- Adapts to any application
- Many configurations possible due to flexible design
- Simple installation
- Low cost