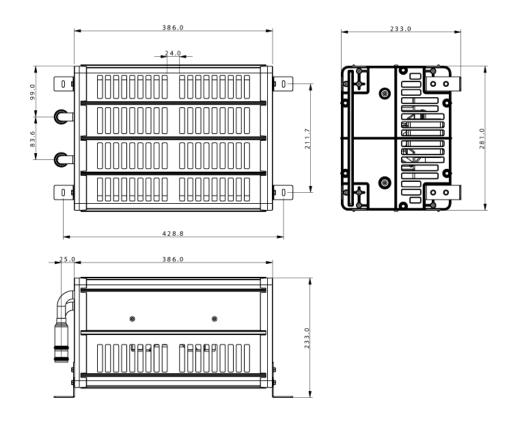

### **Technical Data**

| 40000 Btu/hr (13kW) | 50000 BTU/hr option with higher output motor                               |
|---------------------|----------------------------------------------------------------------------|
| 16.8" (428.8mm)     |                                                                            |
| 11" (281mm)         |                                                                            |
| 9.1" (233mm)        |                                                                            |
| 15 lbs (6.8 kg)     |                                                                            |
| 1 fan               |                                                                            |
| 7 amps (12 VDC)     |                                                                            |
|                     | 16.8" (428.8mm)<br>11" (281mm)<br>9.1" (233mm)<br>15 lbs (6.8 kg)<br>1 fan |