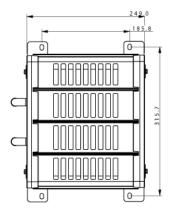

## **Technical Data**

| Heating capacity @ max | 25000 Btu/hr (13kW) | 30000 BTU/hr option with higher output motor |
|------------------------|---------------------|----------------------------------------------|
| Length                 | 9.8" (249mm)        |                                              |
| Width                  | 12.4" (315.7mm)     |                                              |
| Height                 | 9.2" (235mm)        |                                              |
| Weight                 | 15 lbs (6.8 kg)     |                                              |
| Fans                   | 1 fan               |                                              |
| Current Draw (Max)     | 6 amps (12 VDC)     |                                              |