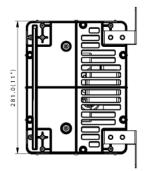

## **Technical Data**

| Heating capacity @ max | 25000 Btu/hr (13kW) | 30000 BTU/hr option with higher output motor |
|------------------------|---------------------|----------------------------------------------|
| Length                 | 9.8" (249mm)        |                                              |
| Width                  | 12.4" (315.7mm)     |                                              |
| Height                 | 9.2" (235mm)        |                                              |
| Weight                 | 15 lbs (6.8 kg)     |                                              |
| Fans                   | 1 fan               |                                              |
| Current Draw (Max)     | 6 amps (12 VDC)     |                                              |