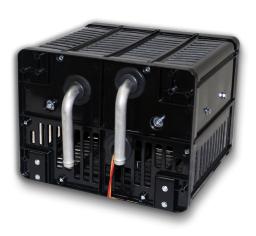

## **Compact Under-Seat Heater T12-12811**

## **Robust, Light-weight and Cost Competitive Heater**

Compact under-seat heater with all aluminum heater core designed for low pressure and low coolant flow, suited for all climates and vehicles.

Can be filled as a stand alone unit for multiple placements. This low cost multi-functional heater will suit all budgets.

| Features                   | Benefits                                                                |
|----------------------------|-------------------------------------------------------------------------|
| Simple compact design      | Light-weight                                                            |
| All aluminum heater core   |                                                                         |
| Single or multi-pack use   | Adapts to any application                                               |
| Available in 12 and 24 vdc | <ul> <li>Many configurations possible due to flexible design</li> </ul> |
| · Connection in minutes    | Simple installation                                                     |
| Brush or brushless motors  | • Low cost                                                              |