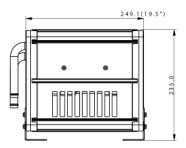

## **Technical Data**

| Heating capacity @ max | 25000 Btu/hr (13kW) | 30000 BTU/hr option with higher output motor |
|------------------------|---------------------|----------------------------------------------|
| Length                 | 9.8" (249mm)        |                                              |
| Width                  | 12.4" (315.7mm)     |                                              |
| Height                 | 9.2" (235mm)        |                                              |
| Weight                 | 15 lbs (6.8 kg)     |                                              |
| Fans                   | 1 fan               |                                              |
| Current Draw (Max)     | 6 amps (12 VDC)     |                                              |